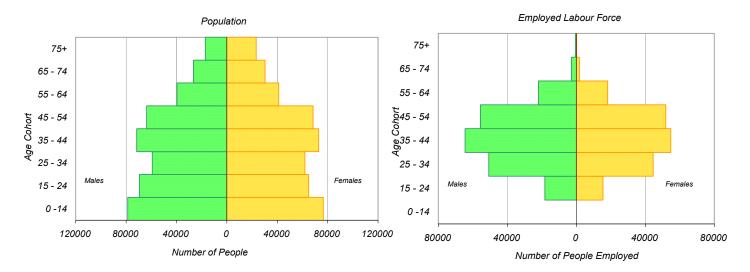

## **Demographic Characteristics**

 $\begin{array}{lll} \mbox{Population} & 865,700 & \mbox{Number of Vehicles} & 482,100 \\ \mbox{Households} & 347,900 & \mbox{Area (km}^2) & 2,899.7 \\ \mbox{Actively Travelled} & 638,100 & \end{array}$ 

Occupation

| Status (age 11+)   | Male    | Female  | Total   | %    |
|--------------------|---------|---------|---------|------|
| Full Time Employed | 203,200 | 162,500 | 365,700 | 48%  |
| Part Time Employed | 11,100  | 24,500  | 35,600  | 5%   |
| Student            | 79,400  | 77,600  | 157,000 | 21%  |
| Retiree            | 56,900  | 70,400  | 127,300 | 17%  |
| Homemaker          | 3,200   | 32,400  | 35,600  | 5%   |
| Other              | 17,400  | 17,800  | 35,200  | 5%   |
| Total:             | 371,200 | 385,200 | 756,400 | 100% |