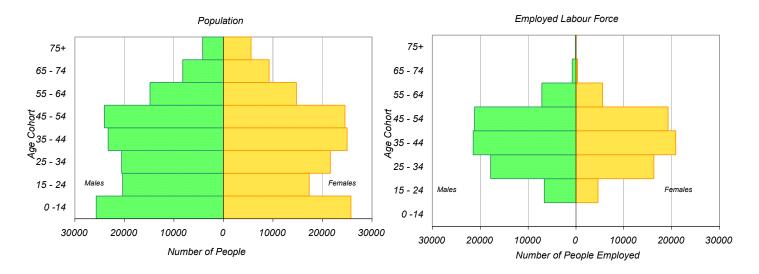

# D. 147

**Demographic Characteristics** 

Population 284,900 Number of Vehicles 175,500 Households 117,500 Area (km²) 2,226.7 Actively Travelled 203,300

Occupation

| Status (age 11+)   | Male    | Female  | Total   | %    |
|--------------------|---------|---------|---------|------|
| Full Time Employed | 71,300  | 60,600  | 131,900 | 53%  |
| Part Time Employed | 3,800   | 6,300   | 10,100  | 4%   |
| Student            | 21,900  | 21,400  | 43,300  | 17%  |
| Retiree            | 19,100  | 22,600  | 41,700  | 17%  |
| Homemaker          | 1,500   | 9,400   | 10,900  | 4%   |
| Other              | 5,700   | 5,400   | 11,100  | 4%   |
| Total:             | 123.300 | 125.700 | 249.000 | 100% |

Additional sources for demographic information: City of Ottawa, Institut de la statistique du Québec