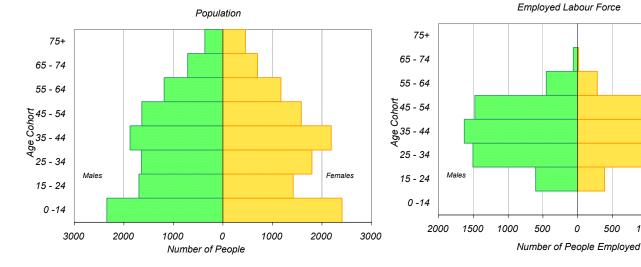

## **Demographic Characteristics**

Household Size

1,950

3,370

1,860

1,750

9,410

480

21%

36%

20%

19%

100%

5%

1 person

2 persons

3 persons

4 persons

Total:

5 + persons

| Population<br>Households<br>Actively Travelled | -,                  | Number o<br>Area (km <sup>2</sup> |        | 15,790<br>81.2 | 2  |                                                                                                                                                                                                                                                                                                                                                                                                                                                                                                                                                                                                                                                                                                                                                                                                                                                                                                                                                                                                                                                                                                                                                                                                                                                                                                                                                                                                                                                                                                                                                                                                                                                                                                                                                                                                                                                                                                                                                                                                                                                                                                                                |
|------------------------------------------------|---------------------|-----------------------------------|--------|----------------|----|--------------------------------------------------------------------------------------------------------------------------------------------------------------------------------------------------------------------------------------------------------------------------------------------------------------------------------------------------------------------------------------------------------------------------------------------------------------------------------------------------------------------------------------------------------------------------------------------------------------------------------------------------------------------------------------------------------------------------------------------------------------------------------------------------------------------------------------------------------------------------------------------------------------------------------------------------------------------------------------------------------------------------------------------------------------------------------------------------------------------------------------------------------------------------------------------------------------------------------------------------------------------------------------------------------------------------------------------------------------------------------------------------------------------------------------------------------------------------------------------------------------------------------------------------------------------------------------------------------------------------------------------------------------------------------------------------------------------------------------------------------------------------------------------------------------------------------------------------------------------------------------------------------------------------------------------------------------------------------------------------------------------------------------------------------------------------------------------------------------------------------|
| Occupation                                     |                     |                                   |        |                |    |                                                                                                                                                                                                                                                                                                                                                                                                                                                                                                                                                                                                                                                                                                                                                                                                                                                                                                                                                                                                                                                                                                                                                                                                                                                                                                                                                                                                                                                                                                                                                                                                                                                                                                                                                                                                                                                                                                                                                                                                                                                                                                                                |
| Status (age 11+)                               | Male                | Female                            | Total  | %              |    | THE                                                                                                                                                                                                                                                                                                                                                                                                                                                                                                                                                                                                                                                                                                                                                                                                                                                                                                                                                                                                                                                                                                                                                                                                                                                                                                                                                                                                                                                                                                                                                                                                                                                                                                                                                                                                                                                                                                                                                                                                                                                                                                                            |
| Full Time Employed                             | 5,410               | 4,440                             | 9,850  | 49%            | 11 | ETEEd                                                                                                                                                                                                                                                                                                                                                                                                                                                                                                                                                                                                                                                                                                                                                                                                                                                                                                                                                                                                                                                                                                                                                                                                                                                                                                                                                                                                                                                                                                                                                                                                                                                                                                                                                                                                                                                                                                                                                                                                                                                                                                                          |
| Part Time Employed                             | 330                 | 470                               | 800    | 4%             | L  |                                                                                                                                                                                                                                                                                                                                                                                                                                                                                                                                                                                                                                                                                                                                                                                                                                                                                                                                                                                                                                                                                                                                                                                                                                                                                                                                                                                                                                                                                                                                                                                                                                                                                                                                                                                                                                                                                                                                                                                                                                                                                                                                |
| Student                                        | 1,680               | 1,960                             | 3,640  | 18%            |    | Trobust S                                                                                                                                                                                                                                                                                                                                                                                                                                                                                                                                                                                                                                                                                                                                                                                                                                                                                                                                                                                                                                                                                                                                                                                                                                                                                                                                                                                                                                                                                                                                                                                                                                                                                                                                                                                                                                                                                                                                                                                                                                                                                                                      |
| Retiree                                        | 1,720               | 1,980                             | 3,700  | 19%            |    |                                                                                                                                                                                                                                                                                                                                                                                                                                                                                                                                                                                                                                                                                                                                                                                                                                                                                                                                                                                                                                                                                                                                                                                                                                                                                                                                                                                                                                                                                                                                                                                                                                                                                                                                                                                                                                                                                                                                                                                                                                                                                                                                |
| Homemaker                                      | 180                 | 930<br>350                        | 1,110  | 6%             |    |                                                                                                                                                                                                                                                                                                                                                                                                                                                                                                                                                                                                                                                                                                                                                                                                                                                                                                                                                                                                                                                                                                                                                                                                                                                                                                                                                                                                                                                                                                                                                                                                                                                                                                                                                                                                                                                                                                                                                                                                                                                                                                                                |
| Other<br>Total:                                | <u>450</u><br>9,770 | 10,130                            | 800    | 4%             |    |                                                                                                                                                                                                                                                                                                                                                                                                                                                                                                                                                                                                                                                                                                                                                                                                                                                                                                                                                                                                                                                                                                                                                                                                                                                                                                                                                                                                                                                                                                                                                                                                                                                                                                                                                                                                                                                                                                                                                                                                                                                                                                                                |
| Total.                                         | 5,110               | 10,150                            | 19,900 | 100 /0         |    |                                                                                                                                                                                                                                                                                                                                                                                                                                                                                                                                                                                                                                                                                                                                                                                                                                                                                                                                                                                                                                                                                                                                                                                                                                                                                                                                                                                                                                                                                                                                                                                                                                                                                                                                                                                                                                                                                                                                                                                                                                                                                                                                |
|                                                |                     |                                   |        |                | 5  | Buckingham/ Masson-Angers                                                                                                                                                                                                                                                                                                                                                                                                                                                                                                                                                                                                                                                                                                                                                                                                                                                                                                                                                                                                                                                                                                                                                                                                                                                                                                                                                                                                                                                                                                                                                                                                                                                                                                                                                                                                                                                                                                                                                                                                                                                                                                      |
| Traveller Characteris                          | tics                | Male                              | Female | Total          | 1  |                                                                                                                                                                                                                                                                                                                                                                                                                                                                                                                                                                                                                                                                                                                                                                                                                                                                                                                                                                                                                                                                                                                                                                                                                                                                                                                                                                                                                                                                                                                                                                                                                                                                                                                                                                                                                                                                                                                                                                                                                                                                                                                                |
| Transit Pass Holders                           |                     | 460                               | 730    | 1,190          |    |                                                                                                                                                                                                                                                                                                                                                                                                                                                                                                                                                                                                                                                                                                                                                                                                                                                                                                                                                                                                                                                                                                                                                                                                                                                                                                                                                                                                                                                                                                                                                                                                                                                                                                                                                                                                                                                                                                                                                                                                                                                                                                                                |
| Licensed Drivers                               |                     | 8,270                             | 7,940  | 16,210         |    |                                                                                                                                                                                                                                                                                                                                                                                                                                                                                                                                                                                                                                                                                                                                                                                                                                                                                                                                                                                                                                                                                                                                                                                                                                                                                                                                                                                                                                                                                                                                                                                                                                                                                                                                                                                                                                                                                                                                                                                                                                                                                                                                |
| Telecommuters                                  |                     | 620                               | 330    | 950            | P  | REGIONAL MARCH PER TING                                                                                                                                                                                                                                                                                                                                                                                                                                                                                                                                                                                                                                                                                                                                                                                                                                                                                                                                                                                                                                                                                                                                                                                                                                                                                                                                                                                                                                                                                                                                                                                                                                                                                                                                                                                                                                                                                                                                                                                                                                                                                                        |
| Selected Indicators                            |                     |                                   |        |                | J  | QUEEN ST. II B                                                                                                                                                                                                                                                                                                                                                                                                                                                                                                                                                                                                                                                                                                                                                                                                                                                                                                                                                                                                                                                                                                                                                                                                                                                                                                                                                                                                                                                                                                                                                                                                                                                                                                                                                                                                                                                                                                                                                                                                                                                                                                                 |
| Daily Trips per Perso                          | n (age 11+)         |                                   | 2.24   |                |    | The state of the s |
| Vehicles per Person                            |                     |                                   | 0.68   |                |    |                                                                                                                                                                                                                                                                                                                                                                                                                                                                                                                                                                                                                                                                                                                                                                                                                                                                                                                                                                                                                                                                                                                                                                                                                                                                                                                                                                                                                                                                                                                                                                                                                                                                                                                                                                                                                                                                                                                                                                                                                                                                                                                                |
| Number of Persons p                            |                     | d                                 | 2.46   |                |    |                                                                                                                                                                                                                                                                                                                                                                                                                                                                                                                                                                                                                                                                                                                                                                                                                                                                                                                                                                                                                                                                                                                                                                                                                                                                                                                                                                                                                                                                                                                                                                                                                                                                                                                                                                                                                                                                                                                                                                                                                                                                                                                                |
| Daily Trips per House                          |                     |                                   | 4.73   |                |    |                                                                                                                                                                                                                                                                                                                                                                                                                                                                                                                                                                                                                                                                                                                                                                                                                                                                                                                                                                                                                                                                                                                                                                                                                                                                                                                                                                                                                                                                                                                                                                                                                                                                                                                                                                                                                                                                                                                                                                                                                                                                                                                                |
| Vehicles per Househ                            | old                 |                                   | 1.68   |                |    |                                                                                                                                                                                                                                                                                                                                                                                                                                                                                                                                                                                                                                                                                                                                                                                                                                                                                                                                                                                                                                                                                                                                                                                                                                                                                                                                                                                                                                                                                                                                                                                                                                                                                                                                                                                                                                                                                                                                                                                                                                                                                                                                |