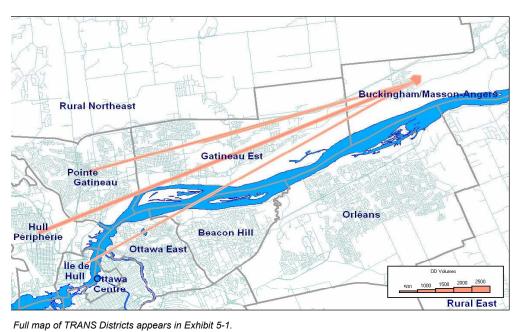

#### Top five destinations for trips from Buckingham/ Masson-Angers AM Peak Period

#### Summary of Trips from Buckingham /

| Masson-Angers, AM Peak Period |       |         |  |  |  |
|-------------------------------|-------|---------|--|--|--|
| District of Destination       | Trips | % Total |  |  |  |
| Ottawa Centre                 | 180   | 2%      |  |  |  |
| Ottawa Inner Area             | 240   | 3%      |  |  |  |
| Ottawa East                   | 60    | 1%      |  |  |  |
| Beacon Hill                   | 140   | 2%      |  |  |  |
| Alta Vista                    | 220   | 3%      |  |  |  |
| Hunt Club                     | 40    | 0%      |  |  |  |
| Merivale                      | 70    | 1%      |  |  |  |
| Ottawa West                   | 70    | 1%      |  |  |  |
| Bayshore / Cedarview          | 0     | 0%      |  |  |  |
| Orléans                       | 70    | 1%      |  |  |  |
| Rural East                    | 0     | 0%      |  |  |  |
| Rural Southeast               | 20    | 0%      |  |  |  |
| South Gloucester / Leitrim    | 0     | 0%      |  |  |  |
| South Nepean                  | 0     | 0%      |  |  |  |
| Rural Southwest               | 20    | 0%      |  |  |  |
| Kanata / Stittsvile           | 30    | 0%      |  |  |  |
| Rural West                    | 0     | 0%      |  |  |  |
| Île de Hull                   | 680   | 8%      |  |  |  |
| Hull Périphérie               | 1,330 | 15%     |  |  |  |
| Plateau                       | 40    | 0%      |  |  |  |
| Aylmer                        | 80    | 1%      |  |  |  |
| Rural Northwest               | 60    | 1%      |  |  |  |
| Pointe Gatineau               | 870   | 10%     |  |  |  |
| Gatineau Est                  | 610   | 7%      |  |  |  |
| Rural Northeast               | 250   | 3%      |  |  |  |
| Buckingham / Masson-Anger     | 3,680 | 42%     |  |  |  |
| Ontario Sub-Total:            | 1,160 | 13%     |  |  |  |
| Québec Sub-Total:             | 7,600 | 87%     |  |  |  |
| Total:                        | 8,760 | 100%    |  |  |  |