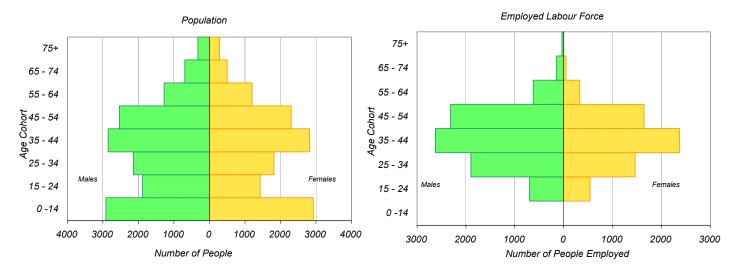

### **Demographic Characteristics**

 $\begin{array}{lll} \mbox{Population} & 27,930 & \mbox{Number of Vehicles} & 19,270 \\ \mbox{Households} & 9,790 & \mbox{Area (km}^2) & 685.0 \\ \mbox{Actively Travelled} & 18,650 & \end{array}$ 

Occupation Status (age 11+)
Full Time Employed % 56% Male Female Total 13,440 7,810 5,630 Part Time Employed 770 1,310 5% 540 Student 2,200 1,730 3,930 16% Retiree 1,440 1,470 2,910 12% Homemaker 70 1,190 1,260 5% 590 1,050 4% Other 460