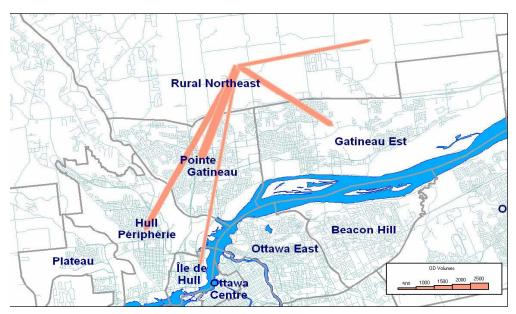

### Top five destinations for trips from Rural Northeast, AM Peak Period

Full map of TRANS Districts appears in Exhibit 5-1.

#### Summary of Trips from Rural Northeast AM Peak Period

| AM Peak Period             |        |         |
|----------------------------|--------|---------|
| District of Destination    | Trips  | % Total |
| Ottawa Centre              | 930    | 7%      |
| Ottawa Inner Area          | 290    | 2%      |
| Ottawa East                | 260    | 2%      |
| Beacon Hill                | 150    | 1%      |
| Alta Vista                 | 220    | 2%      |
| Hunt Club                  | 70     | 1%      |
| Merivale                   | 280    | 2%      |
| Ottawa West                | 200    | 1%      |
| Bayshore / Cedarview       | 40     | 0%      |
| Orléans                    | 90     | 1%      |
| Rural East                 | 0      | 0%      |
| Rural Southeast            | 0      | 0%      |
| South Gloucester / Leitrim | 10     | 0%      |
| South Nepean               | 50     | 0%      |
| Rural Southwest            | 0      | 0%      |
| Kanata / Stittsvile        | 90     | 1%      |
| Rural West                 | 0      | 0%      |
| Île de Hull                | 1,130  | 8%      |
| Hull Périphérie            | 2,150  | 16%     |
| Plateau                    | 180    | 1%      |
| Aylmer                     | 260    | 2%      |
| Rural Northwest            | 180    | 1%      |
| Pointe Gatineau            | 2,970  | 22%     |
| Gatineau Est               | 2,130  | 16%     |
| Rural Northeast            | 1,370  | 10%     |
| Buckingham / Masson-Anger  | 400    | 3%      |
| Ontario Sub-Total:         | 2,680  | 20%     |
| Québec Sub-Total:          | 10,770 | 80%     |
| Total:                     | 13,450 | 100%    |
|                            |        |         |