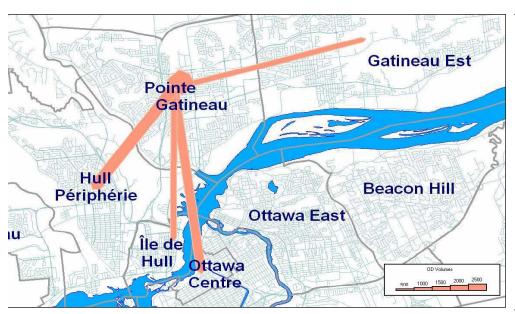

### Top five destinations for trips from Pointe Gatineau, AM Peak Period

Full map of TRANS Districts appears in Exhibit 5-1.

# Summary of Trips from Pointe Gatineau

| AM Peak Period             |        |        |
|----------------------------|--------|--------|
| District of Destination    | Trips  | % Tota |
| Ottawa Centre              | 3,180  | 12%    |
| Ottawa Inner Area          | 1,130  | 4%     |
| Ottawa East                | 550    | 2%     |
| Beacon Hill                | 460    | 2%     |
| Alta Vista                 | 850    | 3%     |
| Hunt Club                  | 70     | 0%     |
| Merivale                   | 530    | 2%     |
| Ottawa West                | 560    | 2%     |
| Bayshore / Cedarview       | 320    | 1%     |
| Orléans                    | 290    | 1%     |
| Rural East                 | 30     | 0%     |
| Rural Southeast            | 0      | 0%     |
| South Gloucester / Leitrim | 70     | 0%     |
| South Nepean               | 0      | 0%     |
| Rural Southwest            | 110    | 0%     |
| Kanata / Stittsvile        | 240    | 1%     |
| Rural West                 | 20     | 0%     |
| Île de Hull                | 2,180  | 9%     |
| Hull Périphérie            | 4,160  | 16%    |
| Plateau                    | 160    | 1%     |
| Aylmer                     | 330    | 1%     |
| Rural Northwest            | 60     | 0%     |
| Pointe Gatineau            | 7,670  | 30%    |
| Gatineau Est               | 2,120  | 8%     |
| Rural Northeast            | 350    | 1%     |
| Buckingham / Masson-Anger  | 190    | 1%     |
| Ontario Sub-Total:         | 8,410  | 33%    |
| Québec Sub-Total:          | 17,220 | 67%    |
| Total:                     | 25,630 | 100%   |
|                            |        |        |