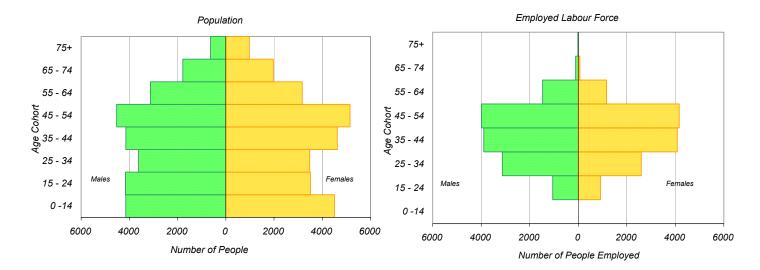

#### **Demographic Characteristics** Number of Vehicles 32,590 Population 53,530 . Households 22,500 Area (km<sup>2</sup>) 26.9 Actively Travelled 38,050 Occupation Status (age 11+) Full Time Employed Male Female Total 52% 13,090 11,830 24.920 1,160 4% Part Time Employed 580 1,740 Student 4,310 4,140 8,450 18% Retiree 3,950 4,670 8,620 18% Homemaker 170 1,660 1.830 4% Other 880 2.050 4% 1.170 Pointe Gatineau Total: 23,270 24,340 47,610 100% Traveller Characteristics Female Total 6,710 Transit Pass Holders 3,100 3,610 Licensed Drivers 19,040 18,330 37,370 1,250 1,270 2,520 Telecommuters Selected Indicators Daily Trips per Person (age 11+) 2.52 Vehicles per Person 0.61 Number of Persons per Household 2.38 Daily Trips per Household 5.32