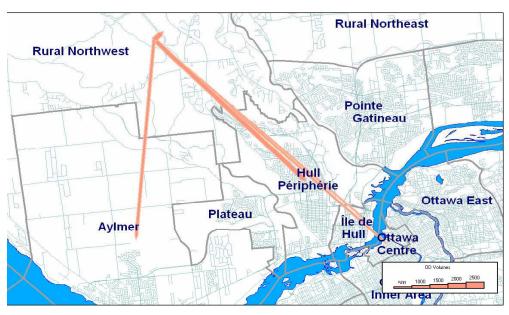

#### **Travel Patterns**

#### Top five destinations for trips from Rural Northwest, AM Peak Period

# Summary of Trips from Rural Northwest AM Peak Period

| AWIFEAKFEITUU              |       |         |
|----------------------------|-------|---------|
| District of Destination    | Trips | % Total |
| Ottawa Centre              | 740   | 9%      |
| Ottawa Inner Area          | 490   | 6%      |
| Ottawa East                | 180   | 2%      |
| Beacon Hill                | 90    | 1%      |
| Alta Vista                 | 350   | 4%      |
| Hunt Club                  | 70    | 1%      |
| Merivale                   | 210   | 2%      |
| Ottawa West                | 210   | 2%      |
| Bayshore / Cedarview       | 60    | 1%      |
| Orléans                    | 10    | 0%      |
| Rural East                 | 0     | 0%      |
| Rural Southeast            | 0     | 0%      |
| South Gloucester / Leitrim | 50    | 1%      |
| South Nepean               | 30    | 0%      |
| Rural Southwest            | 50    | 1%      |
| Kanata / Stittsvile        | 80    | 1%      |
| Rural West                 | 0     | 0%      |
| Île de Hull                | 600   | 7%      |
| Hull Périphérie            | 1,560 | 19%     |
| Plateau                    | 140   | 2%      |
| Aylmer                     | 1,020 | 12%     |
| Rural Northwest            | 1,870 | 22%     |
| Pointe Gatineau            | 250   | 3%      |
| Gatineau Est               | 240   | 3%      |
| Rural Northeast            | 60    | 1%      |
| Buckingham / Masson-Anger  | 60    | 1%      |
| Ontario Sub-Total:         | 2,620 | 31%     |
| Québec Sub-Total:          | 5,800 | 69%     |
| Total:                     | 8,420 | 100%    |