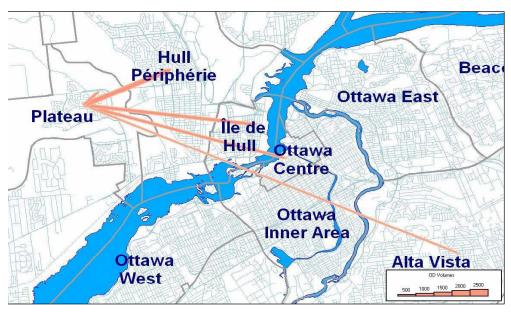

### Top five destinations for trips from Plateau, AM Peak Period

Summary of Trips from Plateau AM Peak Period

| District of Destination    | Trips | % Total |
|----------------------------|-------|---------|
| Ottawa Centre              | 1,050 | 12%     |
| Ottawa Inner Area          | 550   | 6%      |
| Ottawa East                | 150   | 2%      |
| Beacon Hill                | 290   | 3%      |
| Alta Vista                 | 610   | 7%      |
| Hunt Club                  | 140   | 2%      |
| Merivale                   | 180   | 2%      |
| Ottawa West                | 500   | 6%      |
| Bayshore / Cedarview       | 180   | 2%      |
| Orléans                    | 100   | 1%      |
| Rural East                 | 0     | 0%      |
| Rural Southeast            | 0     | 0%      |
| South Gloucester / Leitrim | 0     | 0%      |
| South Nepean               | 10    | 0%      |
| Rural Southwest            | 60    | 1%      |
| Kanata / Stittsvile        | 80    | 1%      |
| Rural West                 | 0     | 0%      |
| Île de Hull                | 1,230 | 14%     |
| Hull Périphérie            | 1,830 | 21%     |
| Plateau                    | 940   | 11%     |
| Aylmer                     | 230   | 3%      |
| Rural Northwest            | 30    | 0%      |
| Pointe Gatineau            | 370   | 4%      |
| Gatineau Est               | 230   | 3%      |
| Rural Northeast            | 30    | 0%      |
| Buckingham / Masson-Anger  | 10    | 0%      |
| Ontario Sub-Total:         | 3,900 | 44%     |
| Québec Sub-Total:          | 4,900 | 56%     |
| Total:                     | 8,800 | 100%    |

Full map of TRANS Districts appears in Exhibit 5-1.