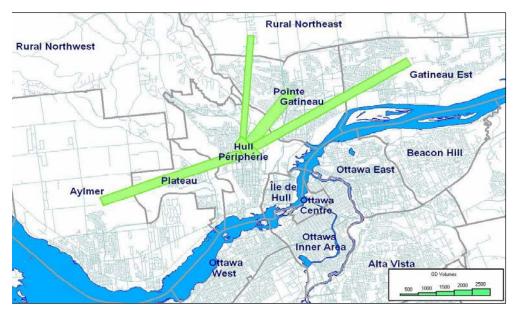

#### Top five origins of trips to Hull Périphérie, AM Peak Period

Full map of TRANS Districts appears in Exhibit 5-1.

#### Summary of Trips to Hull Périphérie AM Peak Period

| AIVI FEAK FEITOU           |        |         |
|----------------------------|--------|---------|
| District of Origin         | Trips  | % Total |
| Ottawa Centre              | 290    | 1%      |
| Ottawa Inner Area          | 560    | 2%      |
| Ottawa East                | 420    | 1%      |
| Beacon Hill                | 330    | 1%      |
| Alta Vista                 | 430    | 1%      |
| Hunt Club                  | 290    | 1%      |
| Merivale                   | 250    | 1%      |
| Ottawa West                | 280    | 1%      |
| Bayshore / Cedarview       | 380    | 1%      |
| Orléans                    | 830    | 3%      |
| Rural East                 | 60     | 0%      |
| Rural Southeast            | 70     | 0%      |
| South Gloucester / Leitrim | 40     | 0%      |
| South Nepean               | 360    | 1%      |
| Rural Southwest            | 110    | 0%      |
| Kanata / Stittsvile        | 340    | 1%      |
| Rural West                 | 20     | 0%      |
| Île de Hull                | 840    | 3%      |
| Hull Périphérie            | 9,480  | 29%     |
| Plateau                    | 1,830  | 6%      |
| Aylmer                     | 3,430  | 10%     |
| Rural Northwest            | 1,560  | 5%      |
| Pointe Gatineau            | 4,160  | 13%     |
| Gatineau Est               | 3,220  | 10%     |
| Rural Northeast            | 2,150  | 7%      |
| Buckingham / Masson-Anger  | 1,330  | 4%      |
| Ontario Sub-Total:         | 5,060  | 15%     |
| Québec Sub-Total:          | 28,000 | 85%     |
| Total:                     | 33,060 | 100%    |
|                            |        |         |