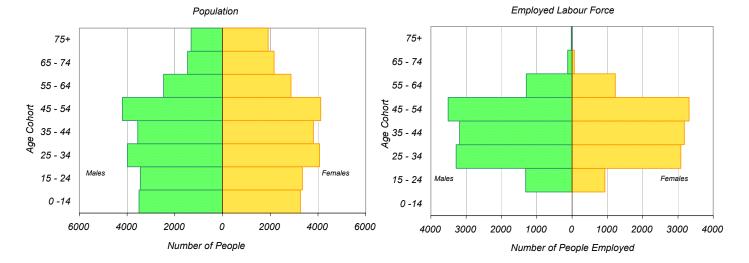

## **Demographic Characteristics**

Population 49,470 Number of Vehicles 29,410 Households 24,750 Area (km²) 28.4 Actively Travelled 37,020

Occupation Status (age

| Status (age 11+)   | Male   | Female | Total  | <u></u> |
|--------------------|--------|--------|--------|---------|
| Full Time Employed | 11,940 | 10,680 | 22,620 | 50%     |
| Part Time Employed | 800    | 1,110  | 1,910  | 4%      |
| Student            | 3,700  | 3,780  | 7,480  | 17%     |
| Retiree            | 3,950  | 5,400  | 9,350  | 21%     |
| Homemaker          | 270    | 1,400  | 1,670  | 4%      |
| Other              | 910    | 950    | 1,860  | 4%      |
| Total:             | 21,570 | 23,320 | 44,890 | 100%    |