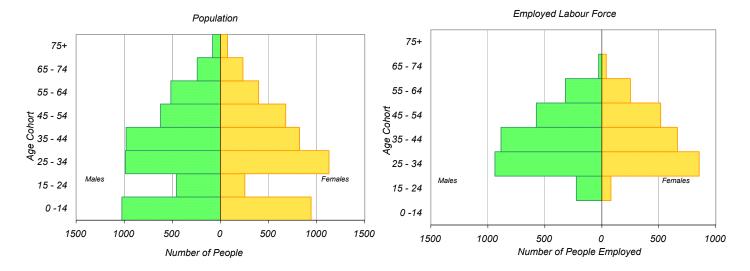

Occupation

| Status (age 11+)   | Male  | Female | Total | %    |
|--------------------|-------|--------|-------|------|
| Full Time Employed | 2,840 | 2,170  | 5,010 | 65%  |
| Part Time Employed | 130   | 230    | 360   | 5%   |
| Student            | 410   | 360    | 770   | 10%  |
| Retiree            | 460   | 440    | 900   | 12%  |
| Homemaker          | 30    | 400    | 430   | 6%   |
| Other              | 160   | 100    | 260   | 3%   |
| Total:             | 4 030 | 3 700  | 7 730 | 100% |