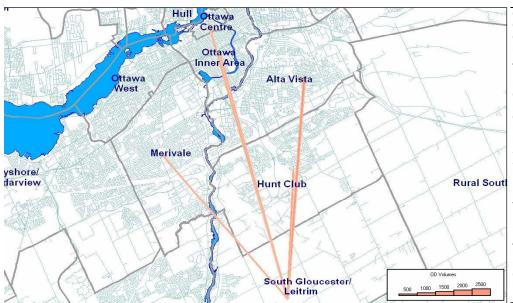

#### Top five destinations for trips from South Gloucester/Leitrim, AM Peak Pd

Full map of TRANS Districts appears in Exhibit 5-1.

# Summary of Trips from South Gloucester/Leitrim AM Peak Period

| ANI Peak Period            |       |         |
|----------------------------|-------|---------|
| District of Destination    | Trips | % Total |
| Ottawa Centre              | 550   | 12%     |
| Ottawa Inner Area          | 450   | 10%     |
| Ottawa East                | 70    | 1%      |
| Beacon Hill                | 130   | 3%      |
| Alta Vista                 | 800   | 17%     |
| Hunt Club                  | 490   | 10%     |
| Merivale                   | 420   | 9%      |
| Ottawa West                | 190   | 4%      |
| Bayshore / Cedarview       | 270   | 6%      |
| Orléans                    | 90    | 2%      |
| Rural East                 | 30    | 1%      |
| Rural Southeast            | 140   | 3%      |
| South Gloucester / Leitrim | 330   | 7%      |
| South Nepean               | 80    | 2%      |
| Rural Southwest            | 310   | 7%      |
| Kanata / Stittsvile        | 160   | 3%      |
| Rural West                 | 10    | 0%      |
| Île de Hull                | 120   | 3%      |
| Hull Périphérie            | 40    | 1%      |
| Plateau                    | 10    | 0%      |
| Aylmer                     | 10    | 0%      |
| Rural Northwest            | 10    | 0%      |
| Pointe Gatineau            | 0     | 0%      |
| Gatineau Est               | 0     | 0%      |
| Rural Northeast            | 0     | 0%      |
| Buckingham / Masson-Anger  | 10    | 0%      |
| Ontario Sub-Total:         | 4,520 | 96%     |
| Québec Sub-Total:          | 200   | 4%      |
| Total:                     | 4,720 | 100%    |