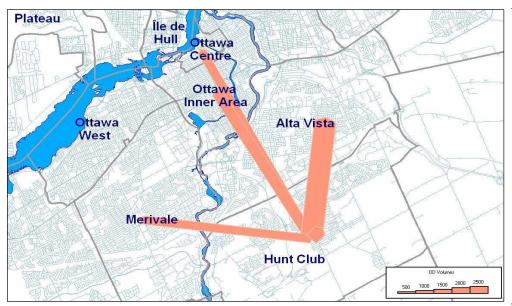

### Top five destinations for trips from Hunt Club, AM Peak Period

Full map of TRANS Districts appears in Exhibit 5-1.

#### Summary of Trips from Hunt Club AM Peak Period

| AM Peak Period             |        |         |
|----------------------------|--------|---------|
| District of Destination    | Trips  | % Total |
| Ottawa Centre              | 3,180  | 11%     |
| Ottawa Inner Area          | 3,790  | 13%     |
| Ottawa East                | 660    | 2%      |
| Beacon Hill                | 760    | 3%      |
| Alta Vista                 | 7,470  | 26%     |
| Hunt Club                  | 4,650  | 16%     |
| Merivale                   | 3,180  | 11%     |
| Ottawa West                | 900    | 3%      |
| Bayshore / Cedarview       | 790    | 3%      |
| Orléans                    | 430    | 1%      |
| Rural East                 | 70     | 0%      |
| Rural Southeast            | 720    | 2%      |
| South Gloucester / Leitrim | 230    | 1%      |
| South Nepean               | 180    | 1%      |
| Rural Southwest            | 360    | 1%      |
| Kanata / Stittsvile        | 550    | 2%      |
| Rural West                 | 20     | 0%      |
| Île de Hull                | 700    | 2%      |
| Hull Périphérie            | 290    | 1%      |
| Plateau                    | 0      | 0%      |
| Aylmer                     | 50     | 0%      |
| Rural Northwest            | 0      | 0%      |
| Pointe Gatineau            | 110    | 0%      |
| Gatineau Est               | 30     | 0%      |
| Rural Northeast            | 0      | 0%      |
| Buckingham / Masson-Anger  | 0      | 0%      |
| Ontario Sub-Total:         | 27,940 | 96%     |
| Québec Sub-Total:          | 1,180  | 4%      |
| Total:                     | 29,120 | 100%    |
|                            |        |         |