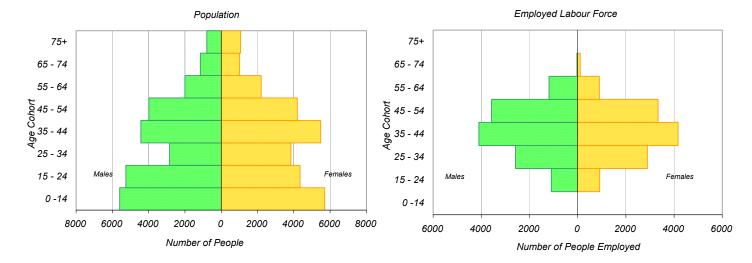

Occupation

| Status (age 11+)   | Male   | Female | Total  | %    |
|--------------------|--------|--------|--------|------|
| Full Time Employed | 11,920 | 10,900 | 22,820 | 50%  |
| Part Time Employed | 650    | 1,410  | 2,060  | 4%   |
| Student            | 5,730  | 5,630  | 11,360 | 25%  |
| Retiree            | 2,610  | 3,030  | 5,640  | 12%  |
| Homemaker          | 210    | 2,010  | 2,220  | 5%   |
| Other              | 910    | 1,080  | 1,990  | 4%   |
| Total:             | 22 030 | 24 060 | 46 090 | 100% |