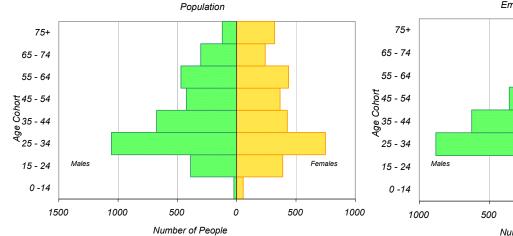

## **Demographic Characteristics**

Occupation Male Status (age 11+) Female Total 3,910 62% 1% 1,630 Full Time Employed 2,280 Part Time Employed 0 80 80 Student 360 310 670 11% Retiree 530 630 1,160 18% Homemaker 90 130 220 3% Other 170 140 310 5%