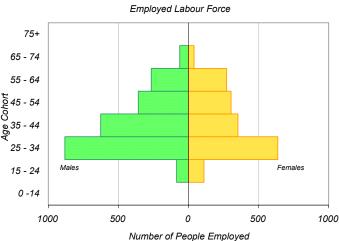

## **Demographic Characteristics**

Occupation Male Status (age 11+) Female Total 3,910 62% 1% 1,630 Full Time Employed 2,280 Part Time Employed 0 80 80 Student 360 310 670 11% Retiree 530 630 1,160 18% Homemaker 90 130 220 3% Other 170 140 310 5%