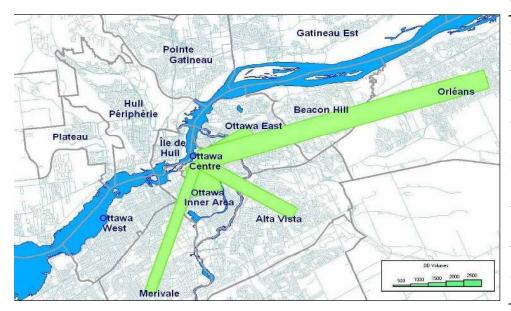

## Top five origins of trips to Ottawa Centre, AM Peak Period

Full map of TRANS Districts appears in Exhibit 5-1.

# Summary of Trips to Ottawa Centre AM Peak Period

| AINI Peak Period           |        |         |
|----------------------------|--------|---------|
| District of Origin         | Trips  | % Total |
| Ottawa Centre              | 2,190  | 3%      |
| Ottawa Inner Area          | 10,090 | 15%     |
| Ottawa East                | 4,170  | 6%      |
| Beacon Hill                | 2,460  | 4%      |
| Alta Vista                 | 4,920  | 7%      |
| Hunt Club                  | 3,180  | 5%      |
| Merivale                   | 3,950  | 6%      |
| Ottawa West                | 3,250  | 5%      |
| Bayshore / Cedarview       | 3,440  | 5%      |
| Orléans                    | 7,760  | 11%     |
| Rural East                 | 390    | 1%      |
| Rural Southeast            | 1,070  | 2%      |
| South Gloucester / Leitrim | 550    | 1%      |
| South Nepean               | 3,010  | 4%      |
| Rural Southwest            | 670    | 1%      |
| Kanata / Stittsvile        | 3,200  | 5%      |
| Rural West                 | 600    | 1%      |
| Île de Hull                | 640    | 1%      |
| Hull Périphérie            | 2,690  | 4%      |
| Plateau                    | 1,050  | 2%      |
| Aylmer                     | 2,170  | 3%      |
| Rural Northwest            | 740    | 1%      |
| Pointe Gatineau            | 3,180  | 5%      |
| Gatineau Est               | 2,060  | 3%      |
| Rural Northeast            | 930    | 1%      |
| Buckingham / Masson-Angers | 180    | 0%      |
| Ontario Sub-Total:         | 54,900 | 80%     |
| Québec Sub-Total:          | 13,640 | 20%     |
| Total:                     | 68,540 | 100%    |
|                            |        |         |